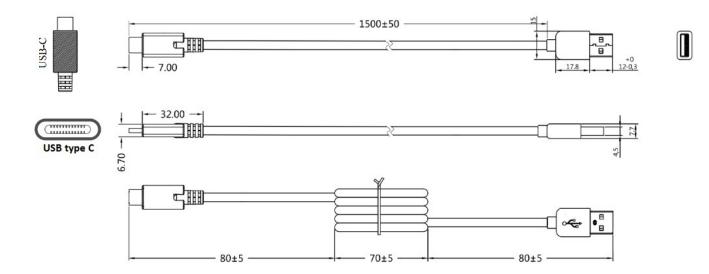

### OTHERS

| DC wire and plug        | Wire: AWG18, length = 1500mm        | Plug: USB-C |
|-------------------------|-------------------------------------|-------------|
| Net Weight / Dimensions | 101.5g / 46.5x23.3x55.1 (L x W x H) |             |

### MECHANICAL SPECIFICATION: DC wire and plug

All parameters NOT specially mentioned are measured at 230VAC input, rated load and 25°C of ambient temperature.
 Ripple & noise are measured at 20MHz of bandwidth by using a 12" twisted pair-wire terminated with a 0.1μF i 47μF parallel capacitor.