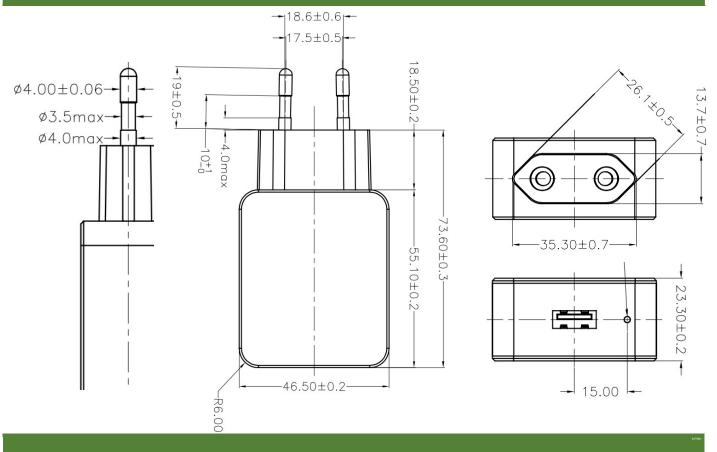

### OTHERS

| DC wire and plug        | Wire: AWG18, length = 1500mm        | Plug: USB-C |
|-------------------------|-------------------------------------|-------------|
| Net Weight / Dimensions | 101.5g / 46.5x23.3x55.1 (L x W x H) |             |

### MECHANICAL SPECIFICATION

## **POS05300A-USB-C** series

5V / 3A Wall mounted type AC/DC adaptor